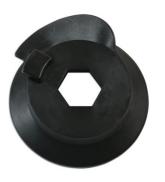

## **Stretchy Belt Installation Tool - for PSA**

For installing the stretchy type water pump belt on PSA and Vauxhall vehicles. Fit the tool to the water pump pulley and turn the engine by the crankshaft pulley bolt in the direction of rotation until the stretch belt is fully guided onto the water pump pulley.