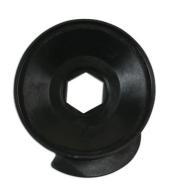

## **Stretchy Belt Installation Tool - for PSA**

For installing the stretchy type water pump belt on PSA and Vauxhall vehicles. Fit the tool to the water pump pulley and turn the engine by the crankshaft pulley bolt in the direction of rotation until the stretch belt is fully guided onto the water pump pulley.